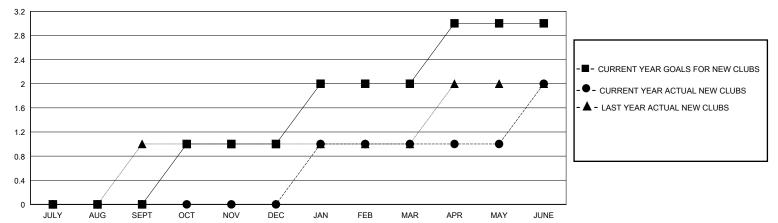

## GOALS AND ACTUAL NEW CLUBS CUMULATIVE

## GMT: LOCATION TEXAS GMT CA

| Clubs                 |               |           | Members               |               |                       |                         |                                                    |
|-----------------------|---------------|-----------|-----------------------|---------------|-----------------------|-------------------------|----------------------------------------------------|
| RESULTS FOR 2019-2020 |               |           | RESULTS FOR 2019-2020 |               |                       |                         |                                                    |
| QUARTER               | NEW CLUB GOAL | NEW CLUBS | DROPPED CLUBS         | QUARTER MEMB  | ER GROWTH NET<br>GOAL | MEMBER GROWTH<br>ACTUAL | DROPPED<br>MEMBERS ACTUAL<br>(including transfers) |
| JULY/AUG/SEPT         | 0             | 0         | 1                     | JULY/AUG/SEPT | 30                    | 53                      | 55                                                 |
| OCT/NOV/DEC           | 1             | 0         | 0                     | OCT/NOV/DEC   | 40                    | 50                      | 95                                                 |
| JAN/FEB/MAR           | 1             | 1         | 0                     | JAN/FEB/MAR   | 40                    | 71                      | 56                                                 |
| APR/MAY/JUNE          | 1             | 1         | 1                     | APR/MAY/JUNE  | 30                    | 63                      | 98                                                 |