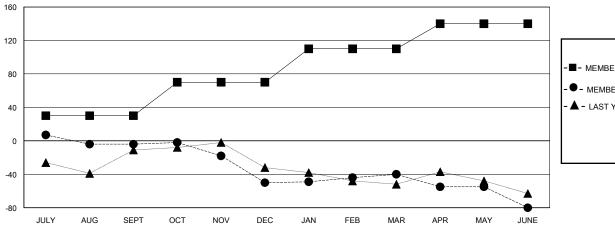

## GOALS AND ACTUAL MEMBERS CUMULATIVE

| <ul> <li>MEMBER GROWTH NET GOAL</li> </ul> | · <b>-</b> | MEMBER | GROWTH | NET | GOAL |
|--------------------------------------------|------------|--------|--------|-----|------|
|--------------------------------------------|------------|--------|--------|-----|------|

- ● - MEMBER GROWTH ACTUAL

- ▲ - LAST YEAR MEMBERSHIP ACTUAL

| DROPPED CLUBS: 2 |     |
|------------------|-----|
| DROPPED MEMBERS  |     |
| DECEASED         | 14  |
| CLUB CANCELLED   | 0   |
| OTHER            | 290 |
| TOTAL            | 304 |

## GMT: LOCATION TEXAS GMT CA

| Clubs                 |               |           | Members               |               |                       |                         |                                                    |
|-----------------------|---------------|-----------|-----------------------|---------------|-----------------------|-------------------------|----------------------------------------------------|
| RESULTS FOR 2019-2020 |               |           | RESULTS FOR 2019-2020 |               |                       |                         |                                                    |
| QUARTER               | NEW CLUB GOAL | NEW CLUBS | DROPPED CLUBS         | QUARTER MEMB  | ER GROWTH NET<br>GOAL | MEMBER GROWTH<br>ACTUAL | DROPPED<br>MEMBERS ACTUAL<br>(including transfers) |
| JULY/AUG/SEPT         | 0             | 0         | 1                     | JULY/AUG/SEPT | 30                    | 53                      | 55                                                 |
| OCT/NOV/DEC           | 1             | 0         | 0                     | OCT/NOV/DEC   | 40                    | 50                      | 95                                                 |
| JAN/FEB/MAR           | 1             | 1         | 0                     | JAN/FEB/MAR   | 40                    | 71                      | 56                                                 |
| APR/MAY/JUNE          | 1             | 1         | 1                     | APR/MAY/JUNE  | 30                    | 63                      | 98                                                 |